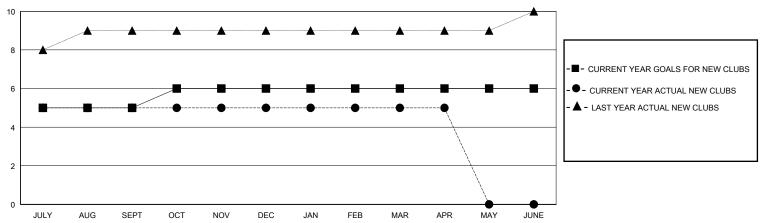

## GMT: LOCATION REP OF BANGLADESH GMT CA

| Clubs                 |               |           |               | Members               |                        |                         |                                                    |  |
|-----------------------|---------------|-----------|---------------|-----------------------|------------------------|-------------------------|----------------------------------------------------|--|
| RESULTS FOR 2019-2020 |               |           |               | RESULTS FOR 2019-2020 |                        |                         |                                                    |  |
| QUARTER               | NEW CLUB GOAL | NEW CLUBS | DROPPED CLUBS | QUARTER MEMB          | SER GROWTH NET<br>GOAL | MEMBER GROWTH<br>ACTUAL | DROPPED<br>MEMBERS ACTUAL<br>(including transfers) |  |
| JULY/AUG/SEPT         | 5             | 5         | 0             | JULY/AUG/SEPT         | 80                     | 160                     | 40                                                 |  |
| OCT/NOV/DEC           | 1             | 0         | 0             | OCT/NOV/DEC           | 20                     | 27                      | 105                                                |  |
| JAN/FEB/MAR           | 0             | 0         | 2             | JAN/FEB/MAR           | 10                     | 54                      | 80                                                 |  |
| APR/MAY/JUNE          | 0             | 0         | 0             | APR/MAY/JUNE          | 0                      | 2                       | 0                                                  |  |

### GOALS AND ACTUAL NEW CLUBS CUMULATIVE