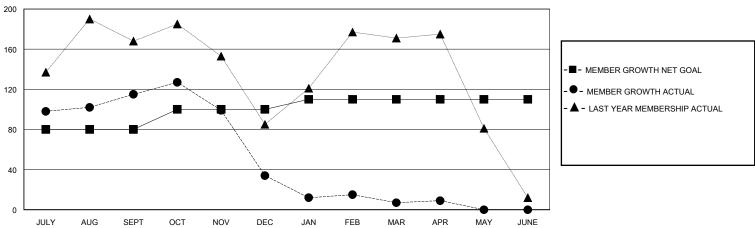

## GMT: LOCATION REP OF BANGLADESH GMT CA

| Clubs                 |               |           |               | Members               |                        |                         |                                                    |  |
|-----------------------|---------------|-----------|---------------|-----------------------|------------------------|-------------------------|----------------------------------------------------|--|
| RESULTS FOR 2019-2020 |               |           |               | RESULTS FOR 2019-2020 |                        |                         |                                                    |  |
| QUARTER               | NEW CLUB GOAL | NEW CLUBS | DROPPED CLUBS | QUARTER MEMB          | SER GROWTH NET<br>GOAL | MEMBER GROWTH<br>ACTUAL | DROPPED<br>MEMBERS ACTUAL<br>(including transfers) |  |
| JULY/AUG/SEPT         | 5             | 5         | 0             | JULY/AUG/SEPT         | 80                     | 160                     | 40                                                 |  |
| OCT/NOV/DEC           | 1             | 0         | 0             | OCT/NOV/DEC           | 20                     | 27                      | 105                                                |  |
| JAN/FEB/MAR           | 0             | 0         | 2             | JAN/FEB/MAR           | 10                     | 54                      | 80                                                 |  |
| APR/MAY/JUNE          | 0             | 0         | 0             | APR/MAY/JUNE          | 0                      | 2                       | 0                                                  |  |

#### GOALS AND ACTUAL MEMBERS CUMULATIVE

| DROPPED CLUBS: 2  |     | 39 CLUBS OF 97 ADDED 1 OR MORE<br>NEW MEMBERS | GENDER DISTRIBUTION  MALE 1,831 (79.40%) |              |     |
|-------------------|-----|-----------------------------------------------|------------------------------------------|--------------|-----|
| DROPPED MEMBERS   |     |                                               | FEMALE                                   | 475 (20.60%) |     |
| DECEASED          | 5   | CLICK HERE FOR CUMULATIVE                     | TOTAL FAMILY UNIT MEMBERS                |              | 958 |
| CLUB CANCELLED 54 |     | MEMBERSHIP DATA                               | FAMILY MEMBERS BAYING HALE               |              | 625 |
| OTHER             | 166 |                                               | FAMILY MEMBERS PAYING HALF DUES          |              | 023 |
| TOTAL             | 225 |                                               | 5020                                     |              |     |